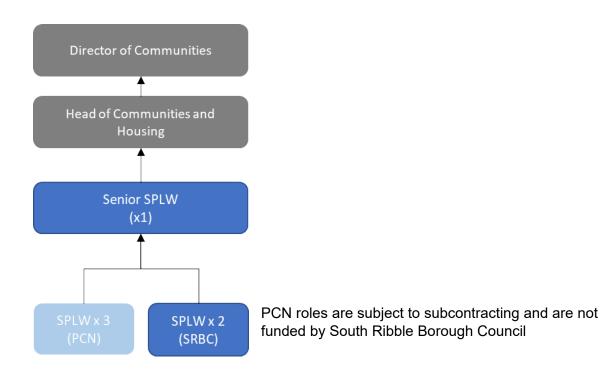

## Appendix A - Service Structure and Resourcing

## **Service Costs**

The following costs are based on a range from bottom of scale to top of scale. Senior Social Prescribing Role is subject to Job Evaluation.

Total costs include all pay award, car allowance and on costs.